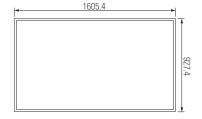

#### **SPECIFICATIONS**

| Model                         |                             | D70EMG                                               |
|-------------------------------|-----------------------------|------------------------------------------------------|
| Panel                         | Screen Size (diagonal)      | 70"                                                  |
|                               | Active Display Area (in/mm) | 61 x 34.31 / 1549.45 x 871.56                        |
|                               | Resolution                  | 1920 x 1080                                          |
|                               | Aspect Ratio                | 16:9                                                 |
|                               | Display Colors              | 16.7M                                                |
|                               | Brightness (cd/m²; typ.)    | 400                                                  |
|                               | Contrast Ratio              | 4000:1                                               |
|                               | Response Time (ms; GTG)     | 8                                                    |
|                               | Viewing Angle               | 178°/178°                                            |
|                               | Lifetime (hours)            | 50,000                                               |
|                               | Backlight type              | LED                                                  |
| Resolution                    | Monitor                     | 1920 x 1080                                          |
|                               | DTV                         | 1080p                                                |
| Input                         |                             | VGA(D-Sub)   HDMI   DVI   IR   PC Audio   RS232C     |
| Output                        |                             | DVI   IR   RS232C   Audio Line Out   Speaker (Ready) |
| Power                         | Input Voltage               | 100 – 240V AC                                        |
|                               | Power consumption           | 300W                                                 |
| Features                      | Fanless                     | yes                                                  |
|                               | Auto Power Control          | yes                                                  |
|                               | Auto Brightness Sensor      | yes                                                  |
| Operation                     | Temperature (°C)            | 0 - 40                                               |
|                               | Humidity (%)                | 20 - 80                                              |
|                               | OSD Language                | 10 Lang                                              |
| Dimension                     | Set (W x H x D), in/mm      | 63.2 x 36.51 x 2.76 / 1605.4 x 927.4 x 70            |
| Bezel Size (U/D/L/R), in   mm |                             | 1/1/1/1   25.3/25.3/25.3                             |
| Wall Mounting (WxH) mm        |                             | 800 x 600 / 400                                      |
| Weight                        | Set (lb/kg)                 | 154 / 70                                             |

#### **DIMENSIONS**

D70EMG [unit: mm]

Specifications and design are subject to change without notice. See our website for detailed information.

UPDATE; OCT. 2013

www.hyundaiibt.com