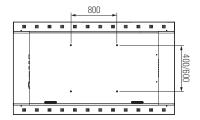

#### **SPECIFICATIONS**

| Model                         |                             | D70EMG                                               |
|-------------------------------|-----------------------------|------------------------------------------------------|
| Panel                         | Screen Size (diagonal)      | 70"                                                  |
|                               | Active Display Area (in/mm) | 61 x 34.31 / 1549.45 x 871.56                        |
|                               | Resolution                  | 1920 x 1080                                          |
|                               | Aspect Ratio                | 16:9                                                 |
|                               | Display Colors              | 16.7M                                                |
|                               | Brightness (cd/m²; typ.)    | 400                                                  |
|                               | Contrast Ratio              | 4000:1                                               |
|                               | Response Time (ms; GTG)     | 8                                                    |
|                               | Viewing Angle               | 178°/178°                                            |
|                               | Lifetime (hours)            | 50,000                                               |
|                               | Backlight type              | LED                                                  |
| Resolution                    | Monitor                     | 1920 x 1080                                          |
|                               | DTV                         | 1080p                                                |
| Input                         |                             | VGA(D-Sub)   HDMI   DVI   IR   PC Audio   RS232C     |
| Output                        |                             | DVI   IR   RS232C   Audio Line Out   Speaker (Ready) |
| Power                         | Input Voltage               | 100 – 240V AC                                        |
|                               | Power consumption           | 300W                                                 |
| Features                      | Fanless                     | yes                                                  |
|                               | Auto Power Control          | yes                                                  |
|                               | Auto Brightness Sensor      | yes                                                  |
| Operation                     | Temperature (°C)            | 0 - 40                                               |
|                               | Humidity (%)                | 20 - 80                                              |
|                               | OSD Language                | 10 Lang                                              |
| Dimension                     | Set (W x H x D), in/mm      | 63.2 x 36.51 x 2.76 / 1605.4 x 927.4 x 70            |
| Bezel Size (U/D/L/R), in   mm |                             | 1/1/1/1   25.3/25.3/25.3                             |
| Wall Mounting (WxH) mm        |                             | 800 x 600 / 400                                      |
| Weight                        | Set (lb/kg)                 | 154 / 70                                             |

#### **DIMENSIONS**

D70EMG [unit: mm]

Specifications and design are subject to change without notice. See our website for detailed information.

UPDATE; OCT. 2013

www.hyundaiibt.com