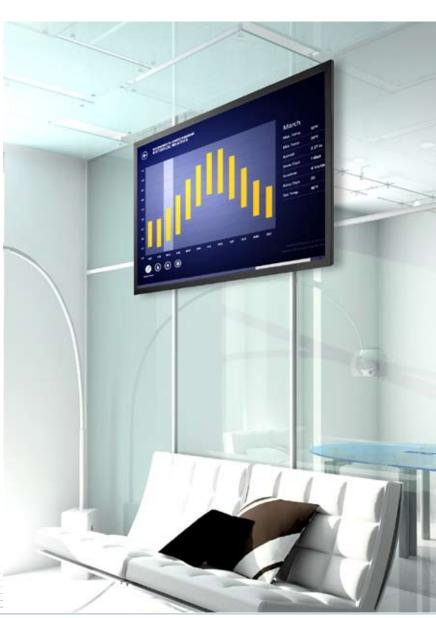

# Broadcast your branding with Hyundai Digital Signage!

Thanks to the advanced product design, Hyundai Digital Signage Display meets requirements for various digital signage solutions. Not only take advantage from slim and simple design, but also think more about our future environment, saving energy up to 40 percent. LED technologies bring more than just expected.

#### Special Out-Of-Home LCD Panel

By using commercial grade LCD panels for Out-Of-Home applications, HYUNDAI Digital Signage display can provide higher brightness and contrast than standard LCD TV panels. This guarantees longer working time, deliver clear and bright image contents in the portrait or landscape format without any loss of quality.